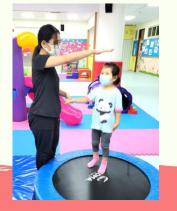

## Fun with Gymnastics

# Language of Instruction: Cantonese supplemented with English

This gymnastics program, which is offered throughout the year, helps to tone up the muscles of the children and make them healthier, fitter and happier through a series of planned physical activities. Gymnastics activities can strengthen children's motor skills, hand-eye coordination, physical ability as well as foster their self-confidence and self-discipline.