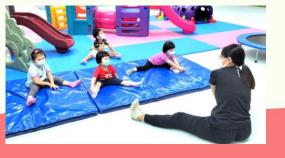

## Fun with Gymnastics

# Language of Instruction: Cantonese supplemented with English

This gymnastics program, which is offered throughout the year, helps to tone up the muscles of the children and make them healthier, fitter and happier through a series of planned physical activities. Gymnastics activities can strengthen children's motor skills, hand-eye coordination, physical ability as well as foster their self-confidence and self-discipline.